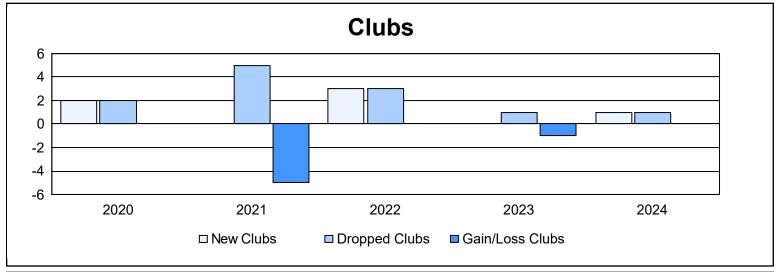

District 118 Y

As of June 2024 Cumulative

| Year      | New<br>Clubs | Dropped<br>Clubs | Gain/<br>Loss<br>Clubs | New<br>Members | Charter<br>Members | Reinstate<br>Members | Transfer<br>Members | Total<br>Member<br>Added | Total<br>Members<br>Dropped | Gain/<br>Loss<br>Members |
|-----------|--------------|------------------|------------------------|----------------|--------------------|----------------------|---------------------|--------------------------|-----------------------------|--------------------------|
| 2019-2020 | 2            | 2                | 0                      | 123            | 71                 | 6                    | 8                   | 208                      | 198                         | 10                       |
| 2020-2021 | 0            | 5                | -5                     | 94             | 14                 | 4                    | 23                  | 135                      | 228                         | -93                      |
| 2021-2022 | 3            | 3                | 0                      | 146            | 114                | 2                    | 17                  | 279                      | 236                         | 43                       |
| 2022-2023 | 0            | 1                | -1                     | 118            | 21                 | 5                    | 13                  | 157                      | 176                         | -19                      |
| 2023-2024 | 1            | 1                | 0                      | 150            | 34                 | 3                    | 29                  | 216                      | 178                         | 38                       |
| Average   | 1            | 2                | -1                     | 126            | 51                 | 4                    | 18                  | 199                      | 203                         | -4                       |